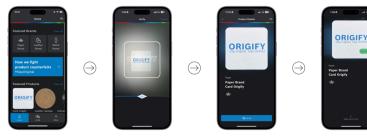

You can personally experience our latest technology using the provided cards.

Here is a step-by-step guide:

- 1. Download the "Verify Origify" app onto your smartphone
- 2. Choose the Card Origify (Paper Brand)
- 3. Follow the App instructions for verification

Registered cards feature a unique number on their reverse side, establishing traceability at the individual unit level.

Unregistered cards lack a number ("XXXX") and are highlighted by a red border.

Upon scanning, a result labeled **"Authentic"** indicates previous registration by RB GmbH. By scrolling down, you can access the distinctive custom ID. For further guidance, please consult the app store description.